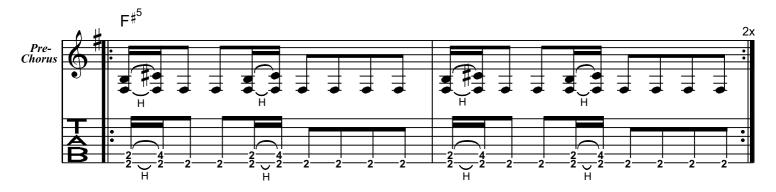

my only friend

Pre-Chorus My fingers grip with fear

What am I doing here?

Chorus Flash before my eyes

Now it's time to die Burning in my brain I can feel the flame

Bridge Someone help me

Oh please, God help me

They are trying to take it all away

I don't want to die

Solo

Bridge Someone help me

Oh please, God help me

They are trying to take it all away

I don't want to die

3. Verse Time moving slow

The minutes seem like hours The final curtain call I see

How true is this
Just get it over with
If this is true, just let it be

Pre-Chorus Wakened by horrid scream

Freed from this frightening dream

Chorus Flash before my eyes

Now it's time to die Burning in my brain I can feel the flame



Rhythm Guitar

= 152

## **Ride The Lightning**

© Hetfield/Ulrich/Burton/Mustaine