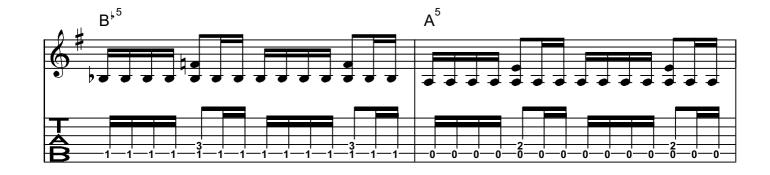

grip with fear

What am I doing here?

Chorus Flash before my eyes

Now it's time to die Burning in my brain I can feel the flame

Bridge Someone help me

Oh please, God help me

They are trying to take it all away

I don't want to die

Solo

Bridge Someone help me

Oh please, God help me

They are trying to take it all away

I don't want to die

3. Verse Time moving slow

The minutes seem like hours The final curtain call I see

How true is this
Just get it over with
If this is true, just let it be

Pre-Chorus Wakened by horrid scream

Freed from this frightening dream

Chorus Flash before my eyes

Now it's time to die Burning in my brain I can feel the flame



Rhythm Guitar

= 152

## **Ride The Lightning**

© Hetfield/Ulrich/Burton/Mustaine