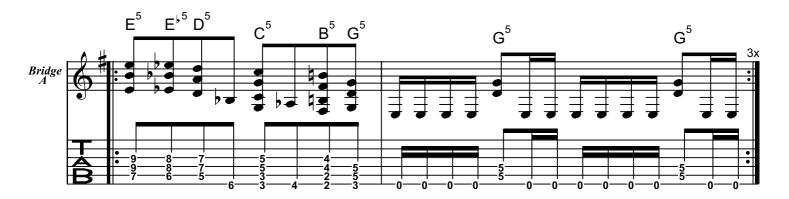

with fear

What am I doing here?

Chorus Flash before my eyes

Now it's time to die Burning in my brain I can feel the flame

Bridge Someone help me

Oh please, God help me

They are trying to take it all away

I don't want to die

Solo

Bridge Someone help me

Oh please, God help me

They are trying to take it all away

I don't want to die

3. Verse Time moving slow

The minutes seem like hours The final curtain call I see

How true is this
Just get it over with
If this is true, just let it be

Pre-Chorus Wakened by horrid scream

Freed from this frightening dream

Chorus Flash before my eyes

Now it's time to die Burning in my brain I can feel the flame



Rhythm Guitar

= 152

## **Ride The Lightning**

© Hetfield/Ulrich/Burton/Mustaine