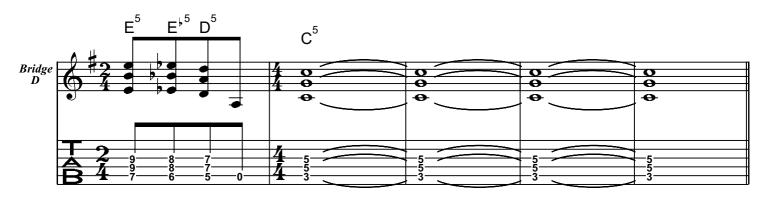

ith fear

What am I doing here?

Chorus Flash before my eyes

Now it's time to die Burning in my brain I can feel the flame

Bridge Someone help me

Oh please, God help me

They are trying to take it all away

I don't want to die

Solo

Bridge Someone help me

Oh please, God help me

They are trying to take it all away

I don't want to die

3. Verse Time moving slow

The minutes seem like hours The final curtain call I see

How true is this
Just get it over with
If this is true, just let it be

Pre-Chorus Wakened by horrid scream

Freed from this frightening dream

Chorus Flash before my eyes

Now it's time to die Burning in my brain I can feel the flame



Rhythm Guitar

= 152

## **Ride The Lightning**

© Hetfield/Ulrich/Burton/Mustaine