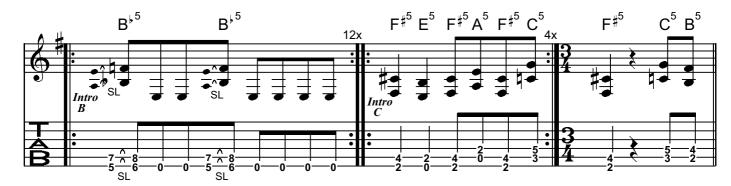

ess my only friend

Pre-Chorus My fingers grip with fear

What am I doing here?

Chorus Flash before my eyes

Now it's time to die Burning in my brain I can feel the flame

Bridge Someone help me

Oh please, God help me

They are trying to take it all away

I don't want to die

Solo

Bridge Someone help me

Oh please, God help me

They are trying to take it all away

I don't want to die

3. Verse Time moving slow

The minutes seem like hours The final curtain call I see

How true is this
Just get it over with
If this is true, just let it be

Pre-Chorus Wakened by horrid scream

Freed from this frightening dream

Chorus Flash before my eyes

Now it's time to die Burning in my brain I can feel the flame



Rhythm Guitar

= 152

## **Ride The Lightning**

© Hetfield/Ulrich/Burton/Mustaine