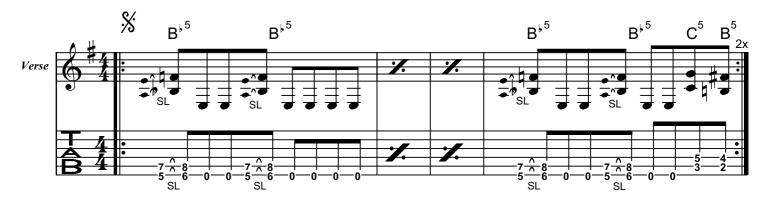

s my only friend

Pre-Chorus My fingers grip with fear

What am I doing here?

Chorus Flash before my eyes

Now it's time to die Burning in my brain I can feel the flame

Bridge Someone help me

Oh please, God help me

They are trying to take it all away

I don't want to die

Solo

Bridge Someone help me

Oh please, God help me

They are trying to take it all away

I don't want to die

3. Verse Time moving slow

The minutes seem like hours The final curtain call I see

How true is this
Just get it over with
If this is true, just let it be

Pre-Chorus Wakened by horrid scream

Freed from this frightening dream

Chorus Flash before my eyes

Now it's time to die Burning in my brain I can feel the flame



Rhythm Guitar

= 152

## **Ride The Lightning**

© Hetfield/Ulrich/Burton/Mustaine