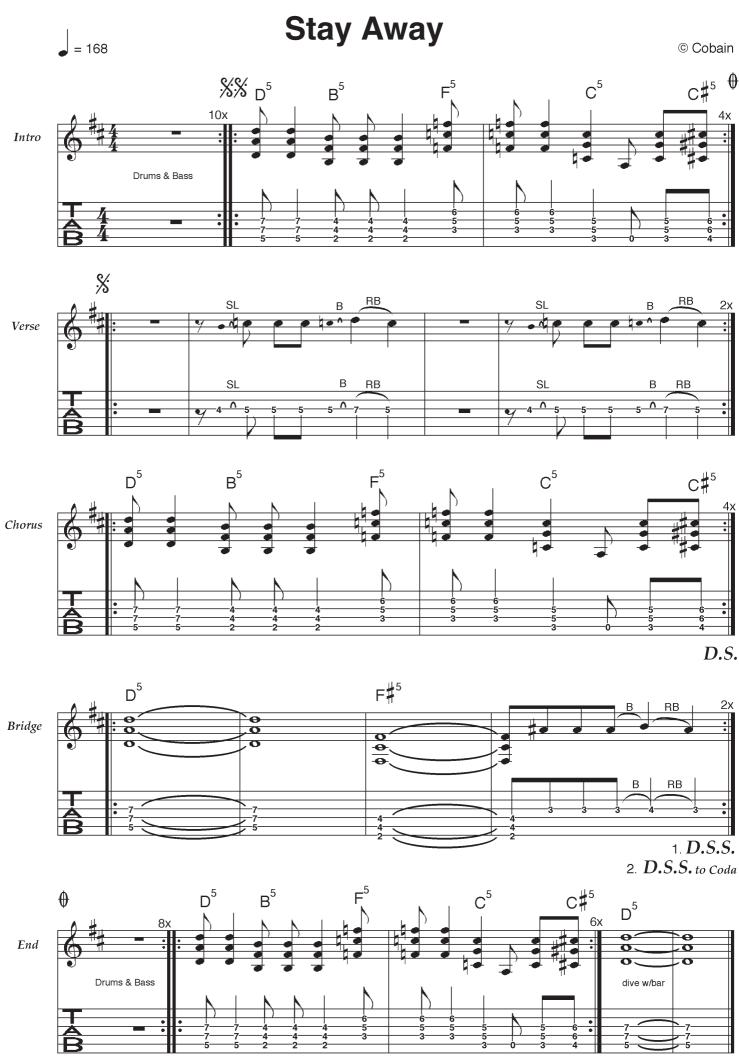

## 10 STAY AWAY

1. Verse Monkey see, monkey do / I don't know why

I'd rather be dead than cool / I don't know why Every line ends in rhyme / I don't know why Less is more, love is blind / I don't know why

Chorus Stay, stay away!

Stay away! Stay away!

2. Verse Give an inch, take a smile / I don't know why

Fashion shifts fashion style / I don't know why Throw it out and keep it in / I don't know why Have to have poison skin / I don't know why

Chorus Stay, stay away!

Stay away! Stay away!

Bridge I don't know why

I don't know why

Chorus Stay, stay away!

Stay away! Stay away!

3. Verse Monkey see, monkey do / I don't know why

I'd rather be dead than cool / I don't know why Every line ends in rhyme / I don't know why Less is more, love is blind / I don't know why

Chorus Stay, stay away!

Stay away! Stay away!

Bridge

I don't know why I don't know why

Chorus Stay, stay away!

Stay away! Stay away!

Chorus Ah, stay away!

Stay away! Stay away! Stay away! Stay away! Gotta stay!