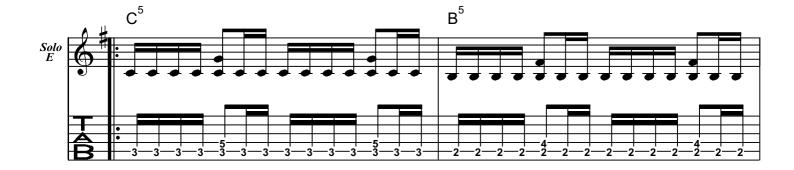

Freed from this frightening dream

Chorus Flash before my eyes

Now it's time to die Burning in my brain I can feel the flame

Rhythm Guitar

= 152

## **Ride The Lightning**

© Hetfield/Ulrich/Burton/Mustaine