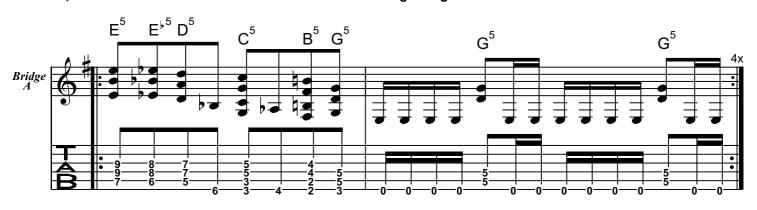

Bridge Someone help me

Oh please, God help me

They are trying to take it all away

I don't want to die

Solo

Bridge Someone help me

Oh please, God help me

They are trying to take it all away

I don't want to die

3. Verse Time moving slow

The minutes seem like hours The final curtain call I see

How true is this
Just get it over with
If this is true, just let it be

Pre-Chorus Wakened by horrid scream