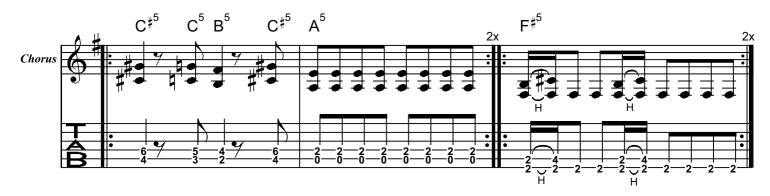

only friend

Pre-Chorus My fingers grip with fear

What am I doing here?

Chorus Flash before my eyes

Now it's time to die Burning in my brain I can feel the flame

Bridge Someone help me

Oh please, God help me

They are trying to take it all away

I don't want to die

Solo

Bridge Someone help me

Oh please, God help me

They are trying to take it all away

I don't want to die

3. Verse Time moving slow

The minutes seem like hours The final curtain call I see

How true is this
Just get it over with
If this is true, just let it be

Pre-Chorus Wakened by horrid scream

Freed from this frightening dream

Chorus Flash before my eyes

Now it's time to die Burning in my brain I can feel the flame



Rhythm Guitar

= 152

## **Ride The Lightning**

© Hetfield/Ulrich/Burton/Mustaine