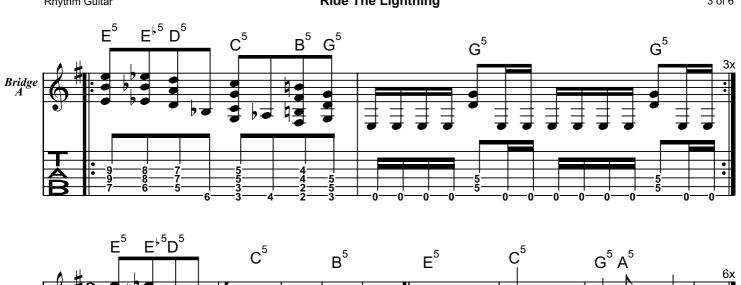

Pre-Chorus My fingers grip with fear

What am I doing here?

Chorus Flash before my eyes

Now it's time to die Burning in my brain I can feel the flame

Bridge Someone help me

Oh please, God help me

They are trying to take it all away

I don't want to die

Solo

Bridge Someone help me

Oh please, God help me

They are trying to take it all away

I don't want to die

3. Verse Time moving slow

The minutes seem like hours The final curtain call I see

How true is this
Just get it over with
If this is true, just let it be

Pre-Chorus Wakened by horrid scream

Freed from this frightening dream

Chorus Flash before my eyes

Now it's time to die Burning in my brain I can feel the flame



Rhythm Guitar

= 152

## **Ride The Lightning**

© Hetfield/Ulrich/Burton/Mustaine