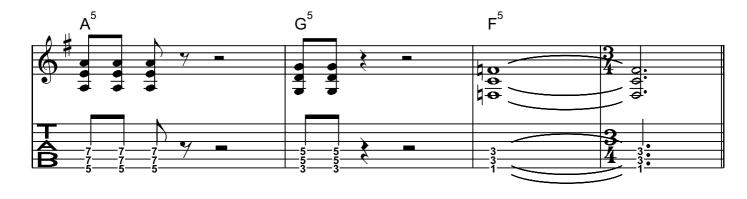

Chorus My fingers grip with fear

What am I doing here?

Chorus Flash before my eyes

Now it's time to die Burning in my brain I can feel the flame

Bridge Someone help me

Oh please, God help me

They are trying to take it all away

I don't want to die

Solo

Bridge Someone help me

Oh please, God help me

They are trying to take it all away

I don't want to die

3. Verse Time moving slow

The minutes seem like hours The final curtain call I see

How true is this
Just get it over with
If this is true, just let it be

Pre-Chorus Wakened by horrid scream

Freed from this frightening dream

Chorus Flash before my eyes

Now it's time to die Burning in my brain I can feel the flame



Rhythm Guitar

= 152

## **Ride The Lightning**

© Hetfield/Ulrich/Burton/Mustaine