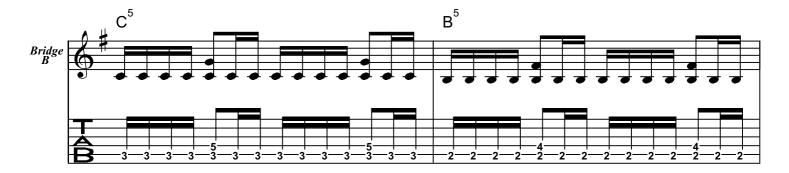

Bridge Someone help me

Oh please, God help me

They are trying to take it all away

I don't want to die

Solo

Bridge Someone help me

Oh please, God help me

They are trying to take it all away

I don't want to die

3. Verse Time moving slow

The minutes seem like hours The final curtain call I see

How true is this
Just get it over with
If this is true, just let it be

Pre-Chorus Wakened by horrid scream