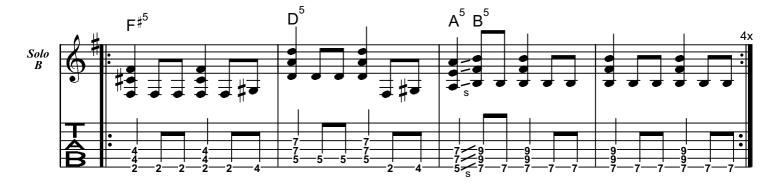

e-Chorus My fingers grip with fear

What am I doing here?

Chorus Flash before my eyes

Now it's time to die Burning in my brain I can feel the flame

Bridge Someone help me

Oh please, God help me

They are trying to take it all away

I don't want to die

Solo

Bridge Someone help me

Oh please, God help me

They are trying to take it all away

I don't want to die

3. Verse Time moving slow

The minutes seem like hours The final curtain call I see

How true is this
Just get it over with
If this is true, just let it be

Pre-Chorus Wakened by horrid scream

Freed from this frightening dream

Chorus Flash before my eyes

Now it's time to die Burning in my brain I can feel the flame



Rhythm Guitar

= 152

## **Ride The Lightning**

© Hetfield/Ulrich/Burton/Mustaine