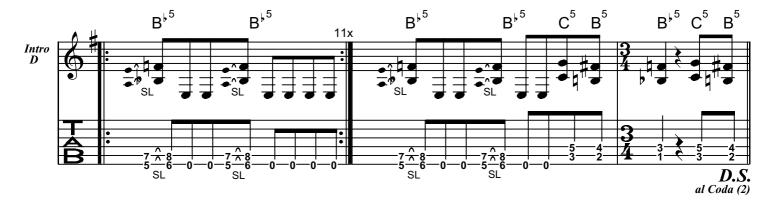

h fear

What am I doing here?

Chorus Flash before my eyes

Now it's time to die Burning in my brain I can feel the flame

Bridge Someone help me

Oh please, God help me

They are trying to take it all away

I don't want to die

Solo

Bridge Someone help me

Oh please, God help me

They are trying to take it all away

I don't want to die

3. Verse Time moving slow

The minutes seem like hours The final curtain call I see

How true is this
Just get it over with
If this is true, just let it be

Pre-Chorus Wakened by horrid scream

Freed from this frightening dream

Chorus Flash before my eyes

Now it's time to die Burning in my brain I can feel the flame



Rhythm Guitar

= 152

## **Ride The Lightning**

© Hetfield/Ulrich/Burton/Mustaine