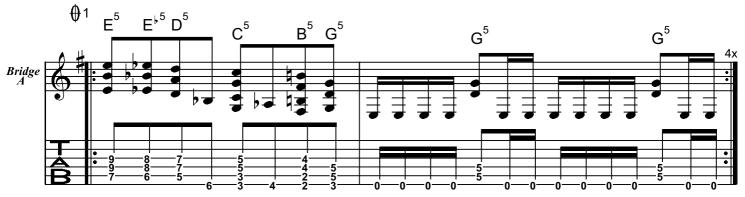

y friend

Pre-Chorus My fingers grip with fear

What am I doing here?

Chorus Flash before my eyes

Now it's time to die Burning in my brain I can feel the flame

Bridge Someone help me

Oh please, God help me

They are trying to take it all away

I don't want to die

Solo

Bridge Someone help me

Oh please, God help me

They are trying to take it all away

I don't want to die

3. Verse Time moving slow

The minutes seem like hours The final curtain call I see

How true is this
Just get it over with
If this is true, just let it be

Pre-Chorus Wakened by horrid scream

Freed from this frightening dream

Chorus Flash before my eyes

Now it's time to die Burning in my brain I can feel the flame



Rhythm Guitar

= 152

## **Ride The Lightning**

© Hetfield/Ulrich/Burton/Mustaine