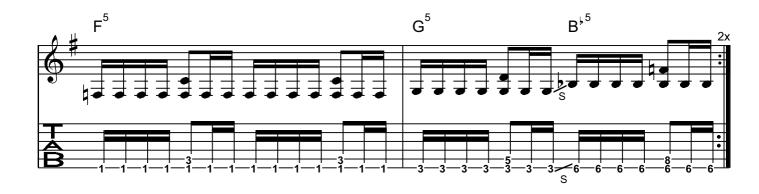

Freed from this frightening dream

Chorus Flash before my eyes

Now it's time to die Burning in my brain I can feel the flame

Rhythm Guitar

= 152

## **Ride The Lightning**

© Hetfield/Ulrich/Burton/Mustaine