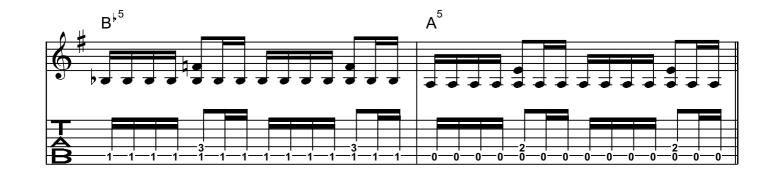

My fingers grip with fear

What am I doing here?

Chorus Flash before my eyes

Now it's time to die Burning in my brain I can feel the flame

Bridge Someone help me

Oh please, God help me

They are trying to take it all away

I don't want to die

Solo

Bridge Someone help me

Oh please, God help me

They are trying to take it all away

I don't want to die

3. Verse Time moving slow

The minutes seem like hours The final curtain call I see

How true is this
Just get it over with
If this is true, just let it be

Pre-Chorus Wakened by horrid scream

Freed from this frightening dream

Chorus Flash before my eyes

Now it's time to die Burning in my brain I can feel the flame



Rhythm Guitar

= 152

## **Ride The Lightning**

© Hetfield/Ulrich/Burton/Mustaine