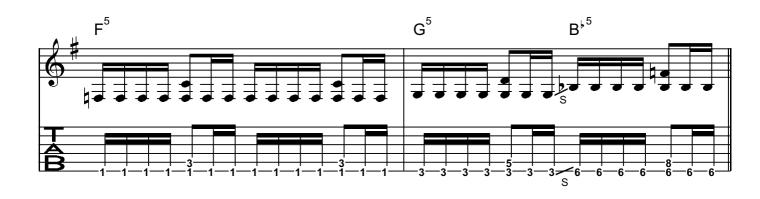

nd

Pre-Chorus My fingers grip with fear

What am I doing here?

Chorus Flash before my eyes

Now it's time to die Burning in my brain I can feel the flame

Bridge Someone help me

Oh please, God help me

They are trying to take it all away

I don't want to die

Solo

Bridge Someone help me

Oh please, God help me

They are trying to take it all away

I don't want to die

3. Verse Time moving slow

The minutes seem like hours The final curtain call I see

How true is this
Just get it over with
If this is true, just let it be

Pre-Chorus Wakened by horrid scream

Freed from this frightening dream

Chorus Flash before my eyes

Now it's time to die Burning in my brain I can feel the flame



Rhythm Guitar

= 152

## **Ride The Lightning**

© Hetfield/Ulrich/Burton/Mustaine