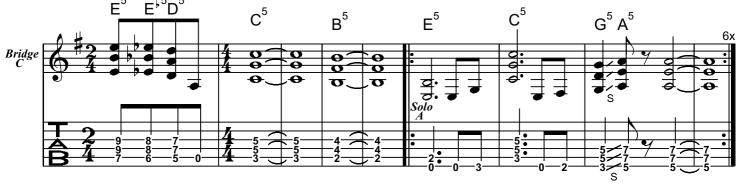

Pre-Chorus My fingers grip with fear

What am I doing here?

Chorus Flash before my eyes

Now it's time to die Burning in my brain I can feel the flame

Bridge Someone help me

Oh please, God help me

They are trying to take it all away

I don't want to die

Solo

Bridge Someone help me

Oh please, God help me

They are trying to take it all away

I don't want to die

3. Verse Time moving slow

The minutes seem like hours The final curtain call I see

How true is this
Just get it over with
If this is true, just let it be

Pre-Chorus Wakened by horrid scream

Freed from this frightening dream

Chorus Flash before my eyes

Now it's time to die Burning in my brain I can feel the flame



Rhythm Guitar

= 152

## **Ride The Lightning**

© Hetfield/Ulrich/Burton/Mustaine