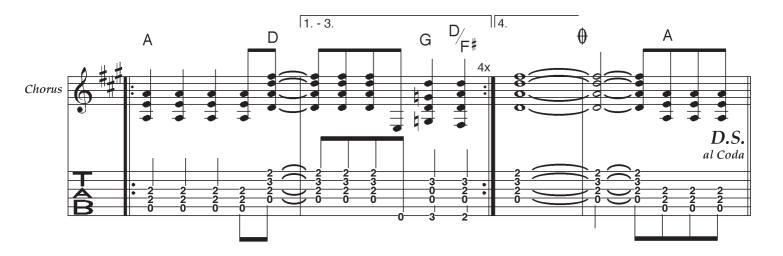

We're on the highway to hell

© Scott/Young/Young, 1979

Rhythm Guitar
= 112

## **Highway To Hell**

© Scott/Young/Young