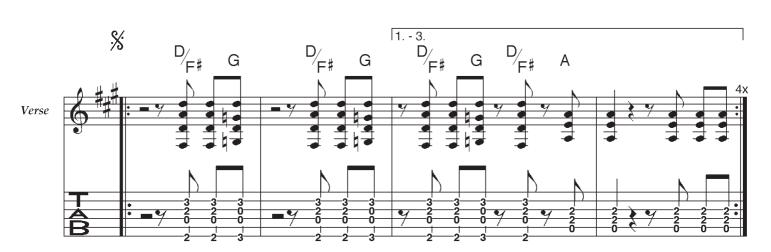

We're on the highway to hell

© Scott/Young/Young, 1979

Rhythm Guitar
= 112

## **Highway To Hell**

© Scott/Young/Young