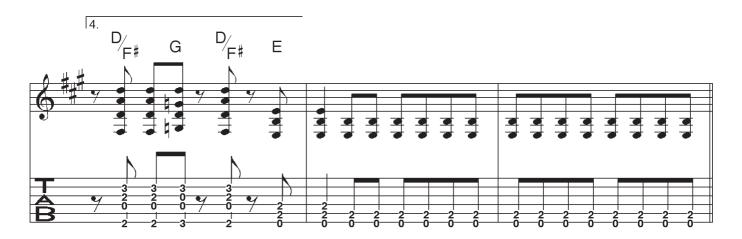

We're on the highway to hell

© Scott/Young/Young, 1979

Rhythm Guitar
= 112

## **Highway To Hell**

© Scott/Young/Young