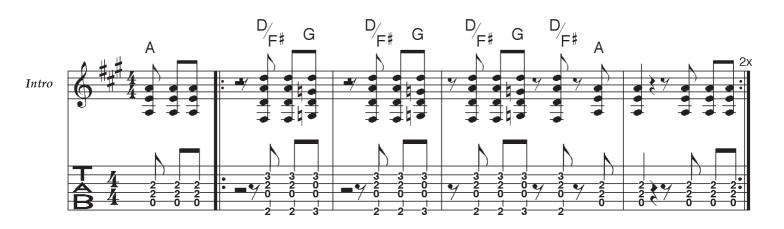

We're on the highway to hell

© Scott/Young/Young, 1979

Rhythm Guitar
= 112

## **Highway To Hell**

© Scott/Young/Young