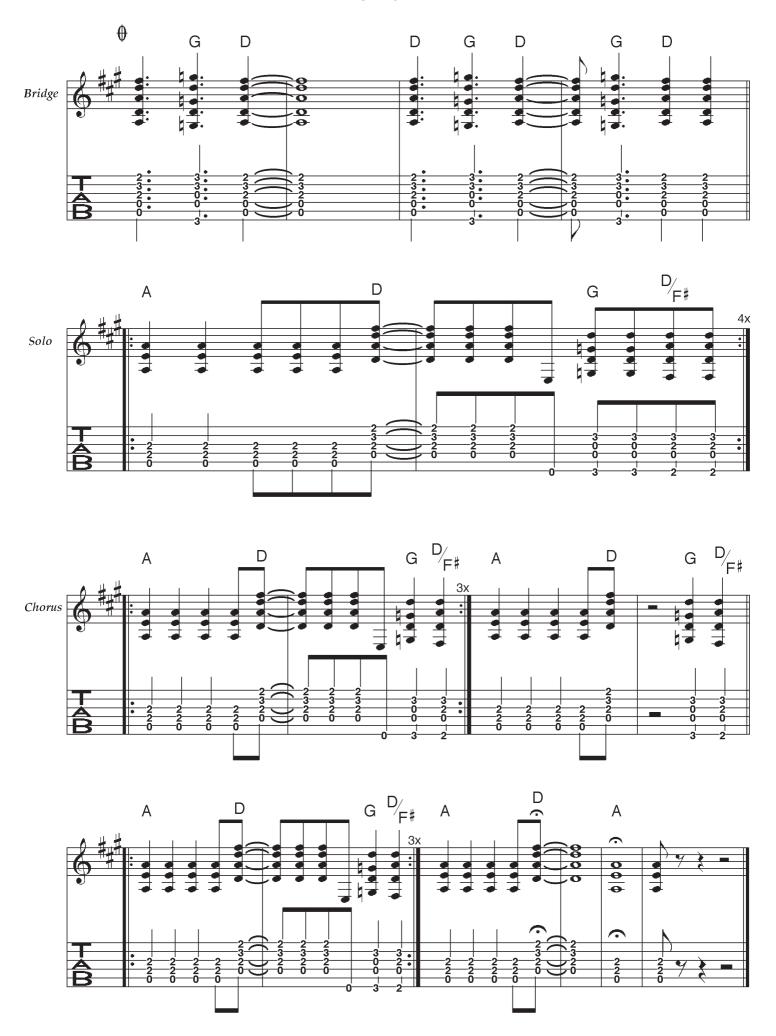

We're on the highway to hell

© Scott/Young/Young, 1979

Rhythm Guitar
= 112

## **Highway To Hell**

© Scott/Young/Young