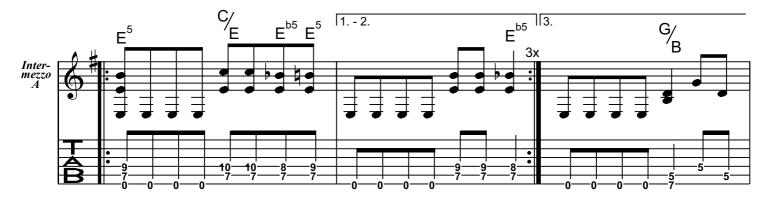

## 10 Eye Of The Beholder

1. Verse Do you see what I see?

Truth is an offence

Your silence for your confidence Do you hear what I hear? Doors are slamming shut

Limit your imagination, keep you where they must