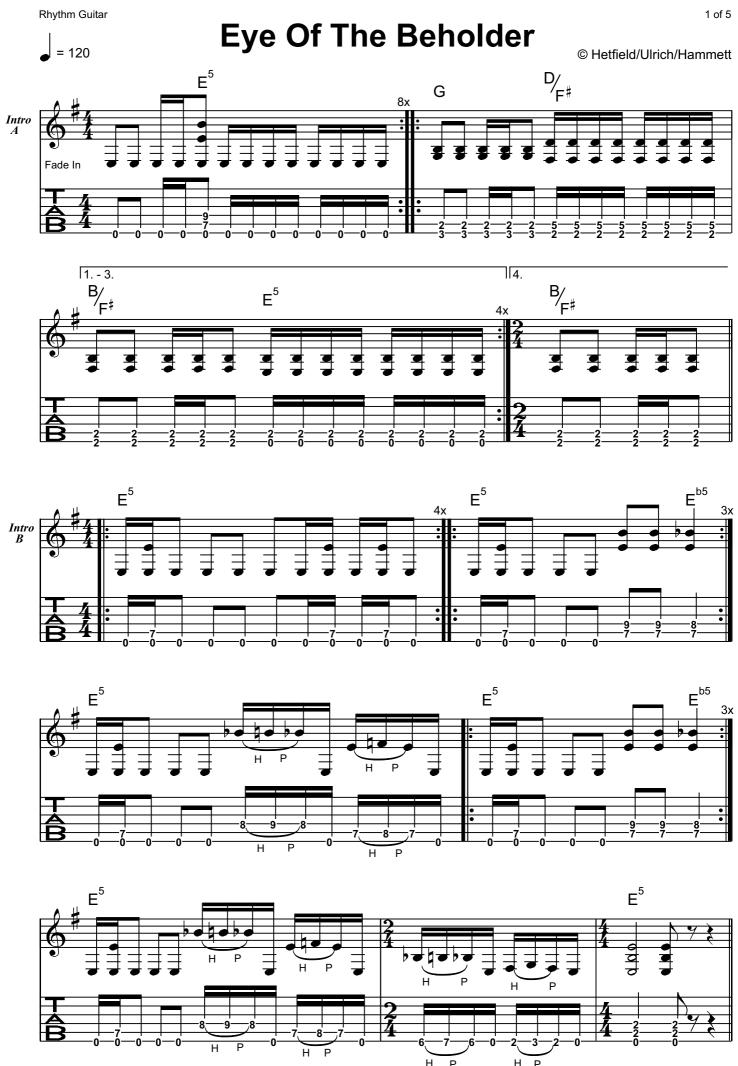

## 10 Eye Of The Beholder

1. Verse Do you see what I see?

Truth is an offence

Your silence for your confidence Do you hear what I hear? Doors are slamming shut

Limit your imagination, keep you where they must